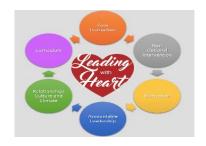

## Theory of Action

#### If we:

- Implement with fidelity our framework focus
- Provide tiered support to our school communities and
- Hold ourselves
   accountable, THEN
   student outcomes will
   improve.